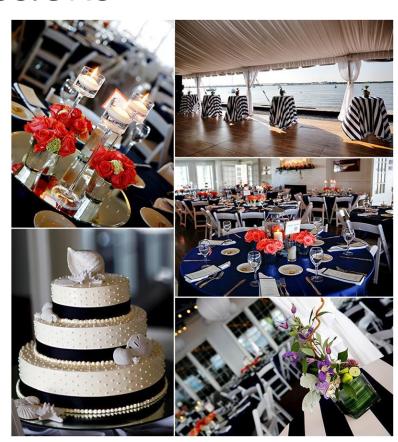

### RENTAL INCLUSIONS

The following amenities and services are included within the Site Fee of your designated venue space:

- ★ Cape Mays Only Waterfront Harbor View Event Space
- ★ Banquet Tables
- ★ White Folding Chairs and/or Silver Chivari Chairs
- ★ White Table Linen & Napkins
- ★ China, Glass, Silver
- ★ Cake Cutting Fees / Outside Dessert Service
- ★ Bartenders (1 per 50 guests optional)
- ★ Dedicated Servers and Club Management
- ★ Water Stations
- ★ Fire Pit Usage and All Existing Lounge Furniture
- ★ Tent Operations (When Wedding Pavilion Secured)
- ★ Cafe Lighting
- ★ Music Insurance
- ★ 30-Day Membership Privileges
- ★ 5 Hours of Private Event Use (5pm-10pm)

# COMMODORE MENU PACKAGE

Menu Items are Subject to Change Based on Sourcing and Seasonality. All Food & Beverage Items are subject to local state tax (7%) and service charge (22%).

- ★ Choice of Four Canapes
- ★ Display of Cheeses, Fresh Fruit and Crackers
- ★ Infused Water Station
- ★ Champagne Toast
- ★ Choice of One Starter
- ★ Choice of One Entree
- ★ Dietary Restrictions will be Accomodated
- ★ Bread & Butter Service
- ★ Coffee & Tea Service
- **★** Water Stations